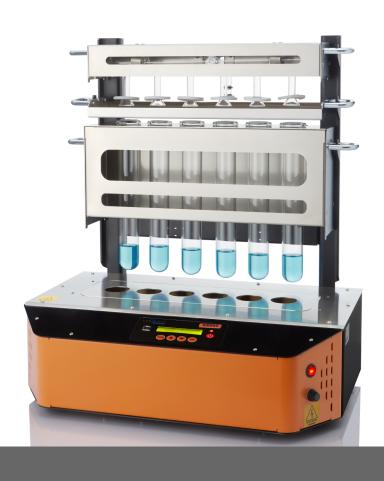

## Infrared Digesters

LAB UEST

BYBOROSIL®

SAFE SIMPLE EFFICIENT
DIGESTION SYSTEMS
for Labs

- Rapid & safe digestion of samples through infrared heaters
- Intricately control digestion temperature curves for unsupervised digestion
- Monitor process parameters & pre-set sample cycles Justified by rapid heating, these digesters find their way in industries that analyse fewer samples.
- Cooling stations increase throughput by decreasing the cooling time post digestion

| Model Name               | KIR060              | KIR020              |
|--------------------------|---------------------|---------------------|
| Туре                     | Infrared Digester   |                     |
| No. of positions         | 6                   | 2                   |
| Tube capacity            | 250 ml              |                     |
| Temperature Controller   | Yes                 |                     |
| Element Temperature      | 700°C               |                     |
| Time Setting LCD Display | Yes                 |                     |
| Heating Chamber Unit     | Stainless Steel     |                     |
| Current Consumption      | 12A                 | 4A                  |
| Dimensions (W x D x H)   | (580 x 390 x 665)mm | (330 X 360 X 665)mm |
| Power Consumption        | 2400W               | 800W                |
| HSN Code                 | 84190000            |                     |
| Ordering Code            | BLFAKIR0600000000   | BLFAKIR0200000000   |
| Prices / Piece           | On request          |                     |