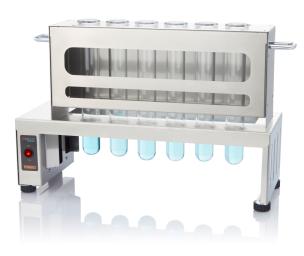

## **Cooling Stations**

THW062

Cooling stations increase throughput by decreasing the cooling time post digestion

1101, Crescenzo, G-Block, Opp. MCA Club, Bandra Kurla Complex, Bandra (E), Mumbai - 400 051. Indiia T :+91 22 6740 6300 F :+91 22 6740 6514 E : borosil@borosil.com W : www.borosil.com