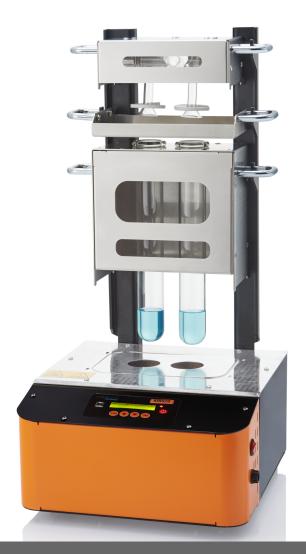

## Infrared Digesters

LAB UEST

BYBOROSIL®

SAFE SIMPLE EFFICIENT
DIGESTION SYSTEMS
for Labs

- Rapid & safe digestion of samples through infrared heaters
- Intricately control digestion temperature curves for unsupervised digestion
- Monitor process parameters & pre-set sample cycles Justified by rapid heating, these digesters find their way in industries that analyse fewer samples.
- Cooling stations increase throughput by decreasing the cooling time post digestion

| Model Name               | KIR060              | KIR020              |
|--------------------------|---------------------|---------------------|
| Туре                     | Infrared Digester   |                     |
| No. of positions         | 6                   | 2                   |
| Tube capacity            | 250 ml              |                     |
| Temperature Controller   | Yes                 |                     |
| Element Temperature      | 700°C               |                     |
| Time Setting LCD Display | Yes                 |                     |
| Heating Chamber Unit     | Stainless Steel     |                     |
| Current Consumption      | 12A                 | 4A                  |
| Dimensions (W x D x H)   | (580 x 390 x 665)mm | (330 X 360 X 665)mm |
| Power Consumption        | 2400W               | 800W                |
| HSN Code                 | 84190000            |                     |
| Ordering Code            | BLFAKIR0600000000   | BLFAKIR0200000000   |
| Prices / Piece           | On request          |                     |