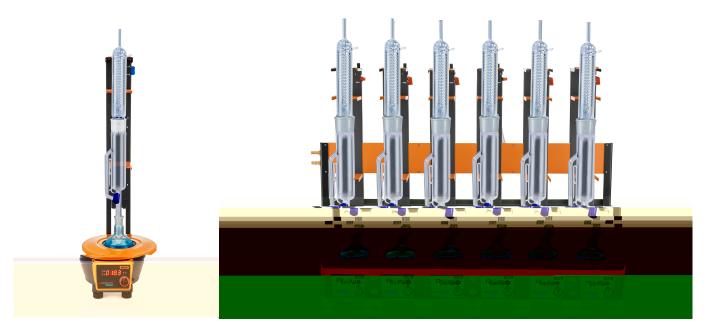

## The Only Soxhlet Apparatus With ACTUAL TIME SETTING AND ENERGY PERCENTAGE DISPLAY

Carry out soxhlet extraction up to 6 samples in parallel with the series Gen 2 heating mantles. The functional, robust construction keeps your running costs low and at the same time minimizes the risk of failure. The compact design ensures work safety and ergonomic working

### **Technical Sepcifications**

SOX012 1 position soxhlet SOX062 6 position soxhlet

| Model Name                 | SOX012                 | SOX015                 | SOX042 *               | SOX045*                | SOX062                 | SOX065                 |
|----------------------------|------------------------|------------------------|------------------------|------------------------|------------------------|------------------------|
| Position                   | 1                      | 1                      | 4                      | 4                      | 6                      | 6                      |
| Extractor capacity (ml)    | 100                    | 200                    | 100                    | 200                    | 100                    | 200                    |
| Flask Capacity (ml)        | 250                    | 500                    | 250                    | 500                    | 250                    | 500                    |
| Temperature Accuracy       | ±1°C                   |                        |                        |                        |                        |                        |
| Mantle Temperature         | Upto to 320°C          |                        |                        |                        |                        |                        |
| Safe temperature setting   | Yes                    |                        |                        |                        |                        |                        |
| Knob for Extractor         | Yes                    |                        |                        |                        |                        |                        |
| Display Timer              | 1-999 min & Continuous |                        |                        |                        |                        |                        |
| Dimension<br>(W x D x H)mm | 200 x 300 x 800        |                        | 750 x 300 x 800        |                        | 1050 x 300 x 800       |                        |
| Weight (Kgs)               | 7                      |                        | 12                     |                        | 15                     |                        |
| Power (W)                  | 400                    |                        | 1600                   |                        | 2400                   |                        |
| HSN Code                   | 84194090               |                        |                        |                        |                        |                        |
| Ordering code              | BLFRSOX0120<br>0000000 | BLFRSOX0150<br>0000000 | BLFRSOX0420<br>0000000 | BLFRSOX0450<br>0000000 | BLFRSOX0620<br>0000000 | BLFRSOX0650<br>0000000 |