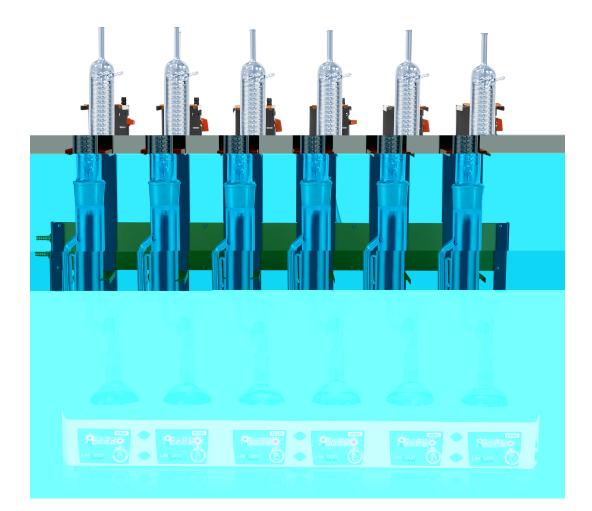

## The Only Soxhlet Apparatus With ACTUAL TIME SETTING AND ENERGY PERCENTAGE DISPLAY

Carry out soxhlet extraction up to 6 samples in parallel with the series Gen 2 heating mantles. The functional, robust construction keeps your running costs low and at the same time minimizes the risk of failure. The compact design ensures work safety and ergonomic working

## The smart SOX series of soxhlet extractors

Rotary knob for precise setting of time, safe temperature and energy percentage regulation