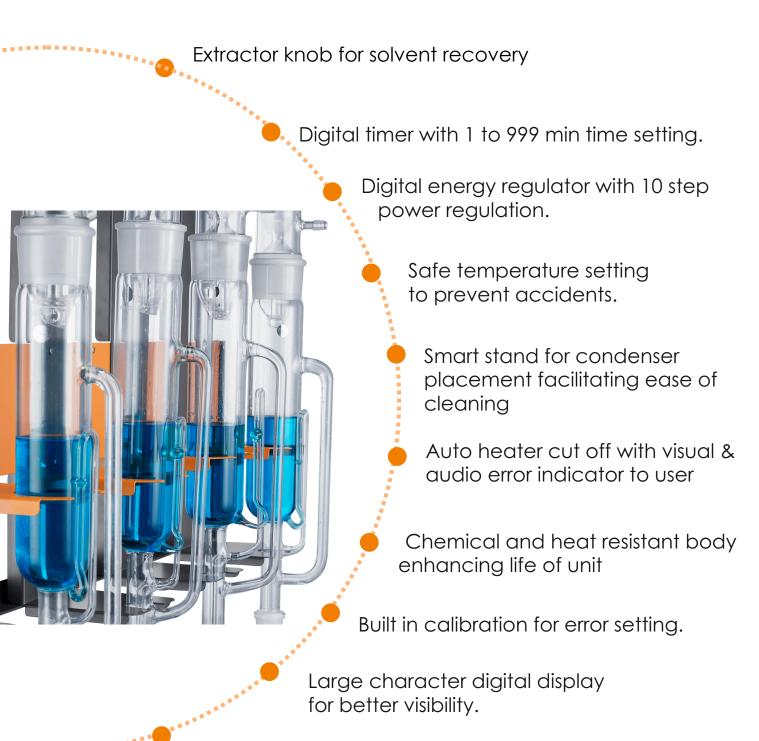

> SAFE Inbuilt safety control

#### INTELLIGENT

LED display of time, safe temperature and energy percentage

> PRECISE Inbuilt Precise temperature control upto +/- 1 °C

**START YOUR SOXHLET AND WALK AWAY!** 

## The smart SOX series of soxhlet extractors

Rotary knob for precise setting of time, safe temperature and energy percentage regulation