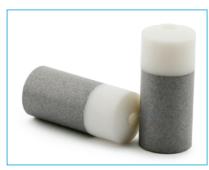

## HPLC Inlet Filters

- Made of high-quality 316 L sintered stainless steel
- Controlled porosity to selectively retain particles
- Excellent chemicals and corrosion resistance
- Compatible with most HPLC systems & tubing sizes
- Bubble point tested to verify pore size and integrity for every lot of production

## **Push Fit PTFE Solvent Filter**

**Step Tube Fit Solvent Filter** 

Note: Use metal filters only with compatible solvents and avoid contact with corrosive chemicals.

| Product<br>Code | Description &<br>Dimensions                                                                                                                   | Filter<br>rating | Case Lot<br>Units / Pack |
|-----------------|-----------------------------------------------------------------------------------------------------------------------------------------------|------------------|--------------------------|
| SIFBSSSW1001    | SS316L-SS 316-SLIP ON-1/8" solvent filter,<br>single step, filter rating: 10 micron,<br>size: 126425, MOC: SS 316L / SS 316L,<br>1/8" Slip-on | 10 um            | 100                      |
| SIFBSSSS1002    | SS316L-SS316 push fit PTFE, solvent filter, singal step, filter rating 10 micron, size 126-425, MOC-SS316L, Push Fit PTFE                     | 10 um            | 100                      |
| SIFBSSSU1003    | SS316L-SS316 Step Tube Fit, solvent filter,<br>singal step, filter rating 10 micron,<br>size 126-425, MOC-SS316L, Step Tube Fit               | 10 um            | 100                      |