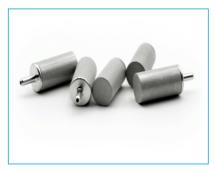

## HPLC Inlet Filters

- Made of high-quality 316 L sintered stainless steel
- Controlled porosity to selectively retain particles
- Excellent chemicals and corrosion resistance
- Compatible with most HPLC systems & tubing sizes
- Bubble point tested to verify pore size and integrity for every lot of production

## **Push Fit PTFE Solvent Filter**

**Step Tube Fit Solvent Filter** 

Note: Use metal filters only with compatible solvents and avoid contact with corrosive chemicals.

| Product<br>Code | Description &<br>Dimensions                                                                                                                   | Filter<br>rating | Case Lot<br>Units / Pack |
|-----------------|-----------------------------------------------------------------------------------------------------------------------------------------------|------------------|--------------------------|
| SIFBSSSW1001    | SS316L-SS 316-SLIP ON-1/8" solvent filter,<br>single step, filter rating: 10 micron,<br>size: 126425, MOC: SS 316L / SS 316L,<br>1/8" Slip-on | 10 um            | 100                      |
| SIFBSSSS1002    | SS316L-SS316 push fit PTFE, solvent filter, singal step, filter rating 10 micron, size 126-425, MOC-SS316L, Push Fit PTFE                     | 10 um            | 100                      |
| SIFBSSSU1003    | SS316L-SS316 Step Tube Fit, solvent filter,<br>singal step, filter rating 10 micron,<br>size 126-425, MOC-SS316L, Step Tube Fit               | 10 um            | 100                      |