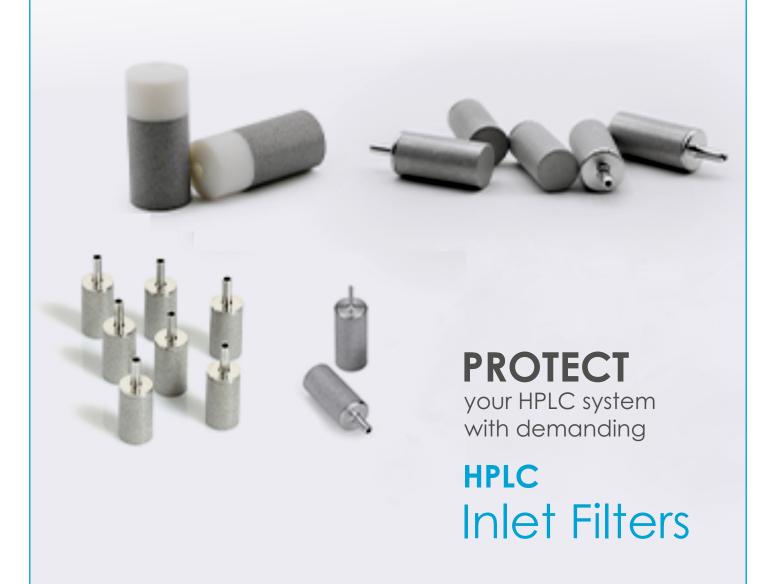

enabling the future of science

**Borosil Scientific Limited** 

Borosil HPLC Inlet filters are designed to provide optimal performance and prevent contamination. This filters act as a shield, protecting the system and prolonging its lifespan.

## PROTECT your HPLC system with demanding

## HPLC Inlet Filters

- Made of high-quality 316 L sintered stainless steel
- Controlled porosity to selectively retain particles
- Excellent chemicals and corrosion resistance
- Compatible with most HPLC systems & tubing sizes
- Bubble point tested to verify pore size and integrity for every lot of production