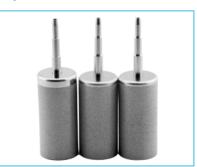

enabling the future of science

**Borosil Scientific Limited** 

Borosil HPLC Inlet filters are designed to provide optimal performance and prevent contamination. This filters act as a shield, protecting the system and prolonging its lifespan.

## HPLC Inlet Filters

- Made of high-quality 316 L sintered stainless steel
- Controlled porosity to selectively retain particles
- Excellent chemicals and corrosion resistance
- Compatible with most HPLC systems & tubing sizes
- Bubble point tested to verify pore size and integrity for every lot of production