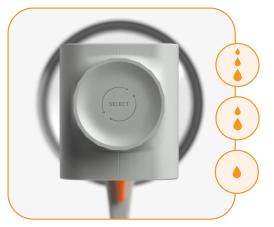

## Top-Notch Features for Precision and Accuracy

Reliable results with no downtime with inbuilt calibration feature

Select between the 3 preset speed-rapid dispensing, intermediate dispensing and meticulous dispensing for precise control