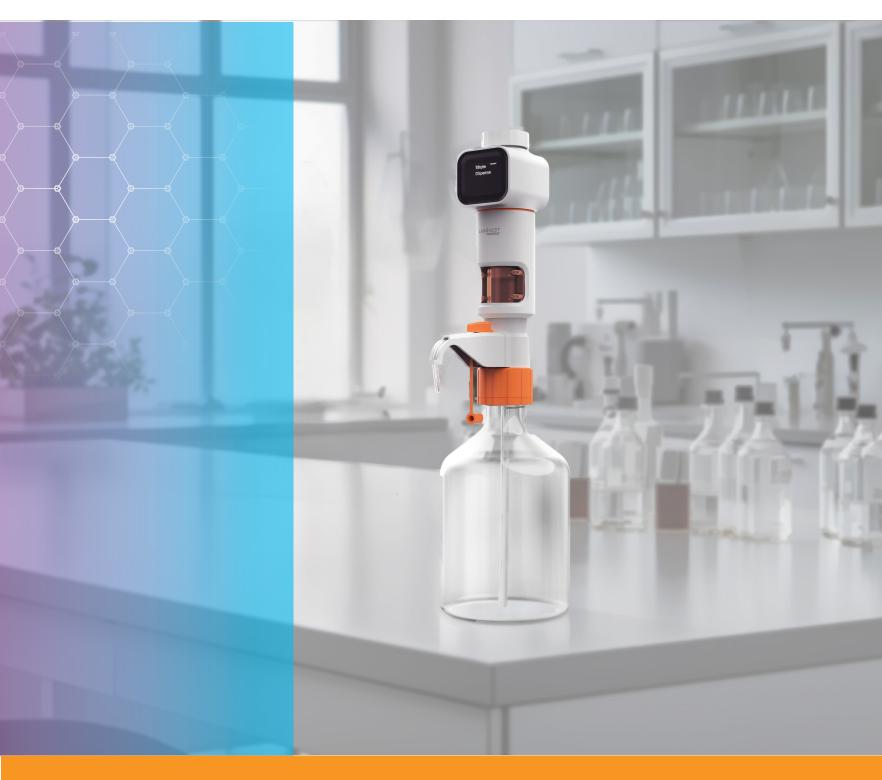

## Hybrid e- Dispenser

The Ultimate Laboratory Dispensing solution



## Top-Notch Features for Precision and Accuracy





Reliable results with no downtime with inbuilt calibration feature



Select between the 3 preset speed-rapid dispensing, intermediate dispensing and meticulous dispensing for precise control



Amber colored and transparent Inspection window



Enhanced Visibilty - Large and clear display ensuring visible reading from every angle.

## Technical Specifications

| Volume                            | 50mL                                                                   |                   |
|-----------------------------------|------------------------------------------------------------------------|-------------------|
| Volume Accuracy in Dispense mode  | +/- 0.30m