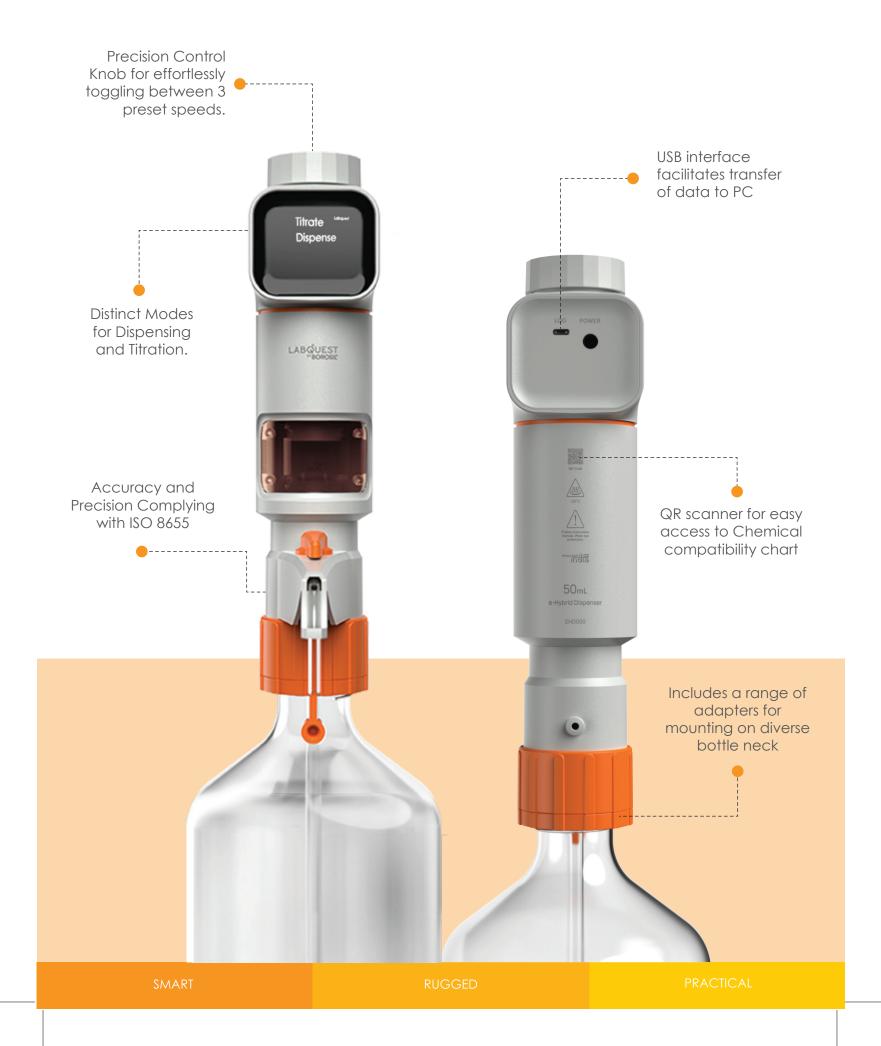

## Top-Notch Features for Precision and Accuracy

Reliable results with no downtime with inbuilt calibration feature

Select between the 3 preset speed-rapid dispensing, intermediate dispensing and meticulous dispensing for precise control

Amber colored and transparent Inspection window

Enhanced Visibilty - Large and clear display ensuring visible reading from every angle.