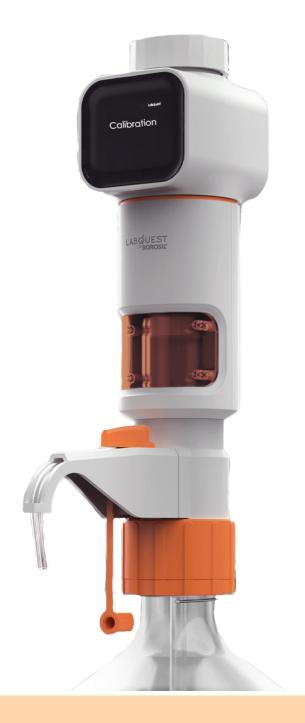

## Top-Notch Features for Precision and Accuracy

Reliable results with no downtime with inbuilt calibration feature

Select between the 3 preset speed-rapid dispensing, intermediate dispensing and meticulous dispensing for precise control