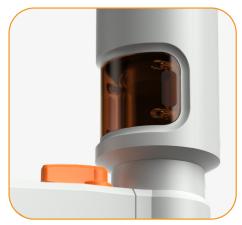

Amber colored and transparent Inspection window

Enhanced Visibilty - Large and clear display ensuring visible reading from every angle.