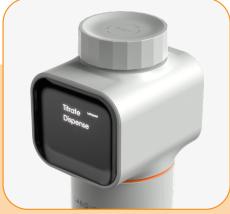

## Top-Notch Features for Precision and Accuracy

Reliable results with no downtime with inbuilt calibration feature

Select between the 3 preset speed-rapid dispensing, intermediate dispensing and meticulous dispensing for precise control

Amber colored and transparent Inspection window

Enhanced Visibilty - Large and clear display ensuring visible reading from every angle.